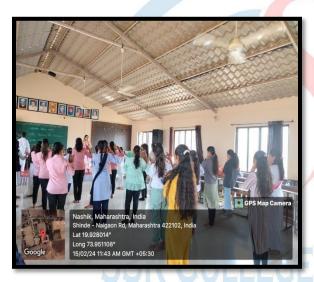

### **Summary of the Event**

Gauri Pendase who was well trained Kathak dancer Performer and teacher gracefully conducted this workshop identified aspects that each of the level of

Email: <a href="mailto:sskdpharmacy@gmail.com">sskdpharmacy@gmail.com</a> Website: www. sskdpharmacy.com

learners could improve on by working with the intra-forms that the participants already knew. This helped the participants focus on the corrections and refinements. To re-enforce key aspects to work on, she quickly created and taught new but similar intra-forms. She taught in various ways how to execute specific movements and *chakkars* (pirouettes) sharper, swifter and with more power and energy and also explained the reasons behind the same. She stressed on the modulation needed while doing *padhant* (oral recitation of composition before performing the same) by giving examples and exercises, explaining how and why the variations in tones and punctuations makes the *padhant* interesting for the audience.