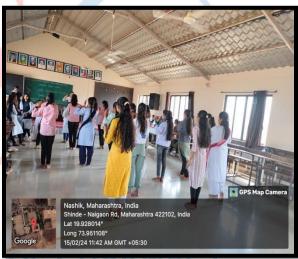

### Report On Kathak and Paper Bag Making Workshop

**Activity** : Cultural Program

Topic : Kathak Workshop and Other Activities

Date : 15 Feb 2024

Time : 11:30 to 1:30 pm

Organizer :Cultural Department of SSK collegeof Pharmacy

In collaboration with SSK Arts Commerce College

**Guest Trainer**: Gauri Pendase Umeed Foundation

Coordinator : Tejal khalkar, Sonali Sanap, Pankaj Gunjal,

Principal : Dr.Sushil Patil

**Objective of the Program**: Learning Kathak, especially at a young age, is immensely beneficial later in life. It helps to strengthen muscles and makes the mind and body robust from a young age, which is crucial during a child's growing years. It teaches the youngster self-discipline as well as the virtues of teamwork and self-discipline.