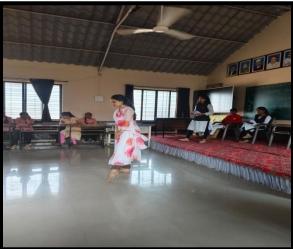

# Gauri Pendase while giving instructions and teaching various art forms to students

She taught some movements from scratch as well - giving all the minute details, starting from the exact position of hands w.r.t. body, to the point by point positions of the torso, usage of not just eyes, but eyebrows, the energy required in the arms, the working of wrists and more. This was fantastic both for those not familiar with the movement (since they learnt a new movement) as well as for those who already knew it as it helped them in technique