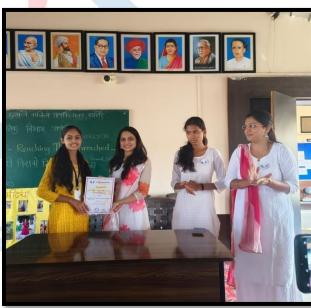

#### **GUEST WELCOME**

#### **About the Event**

SSK college of Pharmacy oraganized a Kathak dance workshop collaboration with **Umeed Foundation – Reaching the unreached**.

With support of Founder of Umeed foundation mrs Kavita Pradip Gite
The workshop was conceived as one pertaining to skills and technique
enhancement and registrations were full within no time of the announcement.
And why not? It was after all by Guru Gauri pendase, who with more than
teaching experience in the field, is known to be an awesome teacher, besides
being a gifted performer and choreographer. She teaches with tremendous
passion, energy and details to ensure that learners can absorb easily and
quickly be it at a beginner, intermediate or advanced level.