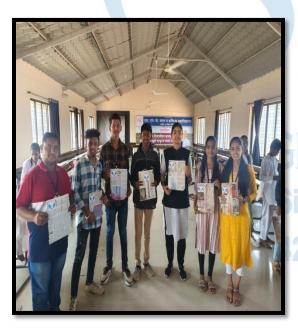

### Report On Kathak and Paper Bag Making Workshop

**Activity** : Cultural Program

Topic : Kathak Workshop and Other Activities

Date : 15 Feb 2024

Time : 11:30 to 1:30 pm

Organizer :Cultural Department of SSK collegeof Pharmacy

In collaboration with SSK Arts Commerce College

**Guest Trainer**: Gauri Pendase Umeed Foundation

Coordinator : Tejal khalkar, Sonali Sanap, Pankaj Gunjal,

Principal : Dr.Sushil Patil

**Objective of the Program**: Learning Kathak, especially at a young age, is immensely beneficial later in life. It helps to strengthen muscles and makes the mind and body robust from a young age, which is crucial during a child's growing years. It teaches the youngster self-discipline as well as the virtues of teamwork and self-discipline.

#### **About the Event**

SSK college of Pharmacy oraganized a Kathak dance workshop collaboration with **Umeed Foundation – Reaching the unreached**.

With support of Founder of Umeed foundation mrs Kavita Pradip Gite
The workshop was conceived as one pertaining to skills and technique
enhancement and registrations were full within no time of the announcement.
And why not? It was after all by Guru Gauri pendase, who with more than
teaching experience in the field, is known to be an awesome teacher, besides
being a gifted performer and choreographer. She teaches with tremendous
passion, energy and details to ensure that learners can absorb easily and
quickly be it at a beginner, intermediate or advanced level.