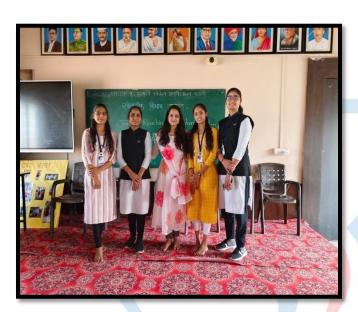

#### **GUEST WELCOME**

#### **About the Event**

SSK college of Pharmacy oraganized a Kathak dance workshop collaboration with **Umeed Foundation – Reaching the unreached**.

With support of Founder of Umeed foundation mrs Kavita Pradip Gite
The workshop was conceived as one pertaining to skills and technique
enhancement and registrations were full within no time of the announcement.
And why not? It was after all by Guru Gauri pendase, who with more than
teaching experience in the field, is known to be an awesome teacher, besides
being a gifted performer and choreographer. She teaches with tremendous
passion, energy and details to ensure that learners can absorb easily and
quickly be it at a beginner, intermediate or advanced level.