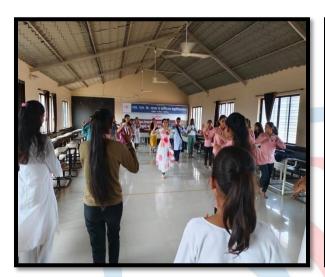

#### **GUEST WELCOME**

#### **About the Event**

SSK college of Pharmacy oraganized a Kathak dance workshop collaboration with **Umeed Foundation – Reaching the unreached**.

With support of Founder of Umeed foundation mrs Kavita Pradip Gite
The workshop was conceived as one pertaining to skills and technique
enhancement and registrations were full within no time of the announcement.
And why not? It was after all by Guru Gauri pendase, who with more than
teaching experience in the field, is known to be an awesome teacher, besides
being a gifted performer and choreographer. She teaches with tremendous
passion, energy and details to ensure that learners can absorb easily and
quickly be it at a beginner, intermediate or advanced level.