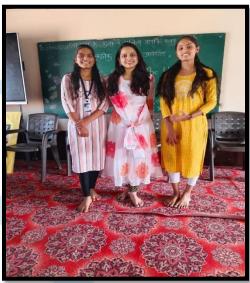

# Gauri Pendase while giving instructions and teaching various art forms to students

She taught some movements from scratch as well - giving all the minute details, starting from the exact position of hands w.r.t. body, to the point by point positions of the torso, usage of not just eyes, but eyebrows, the energy required in the arms, the working of wrists and more. This was fantastic both for those not familiar with the movement (since they learnt a new movement) as well as for those who already knew it as it helped them in technique